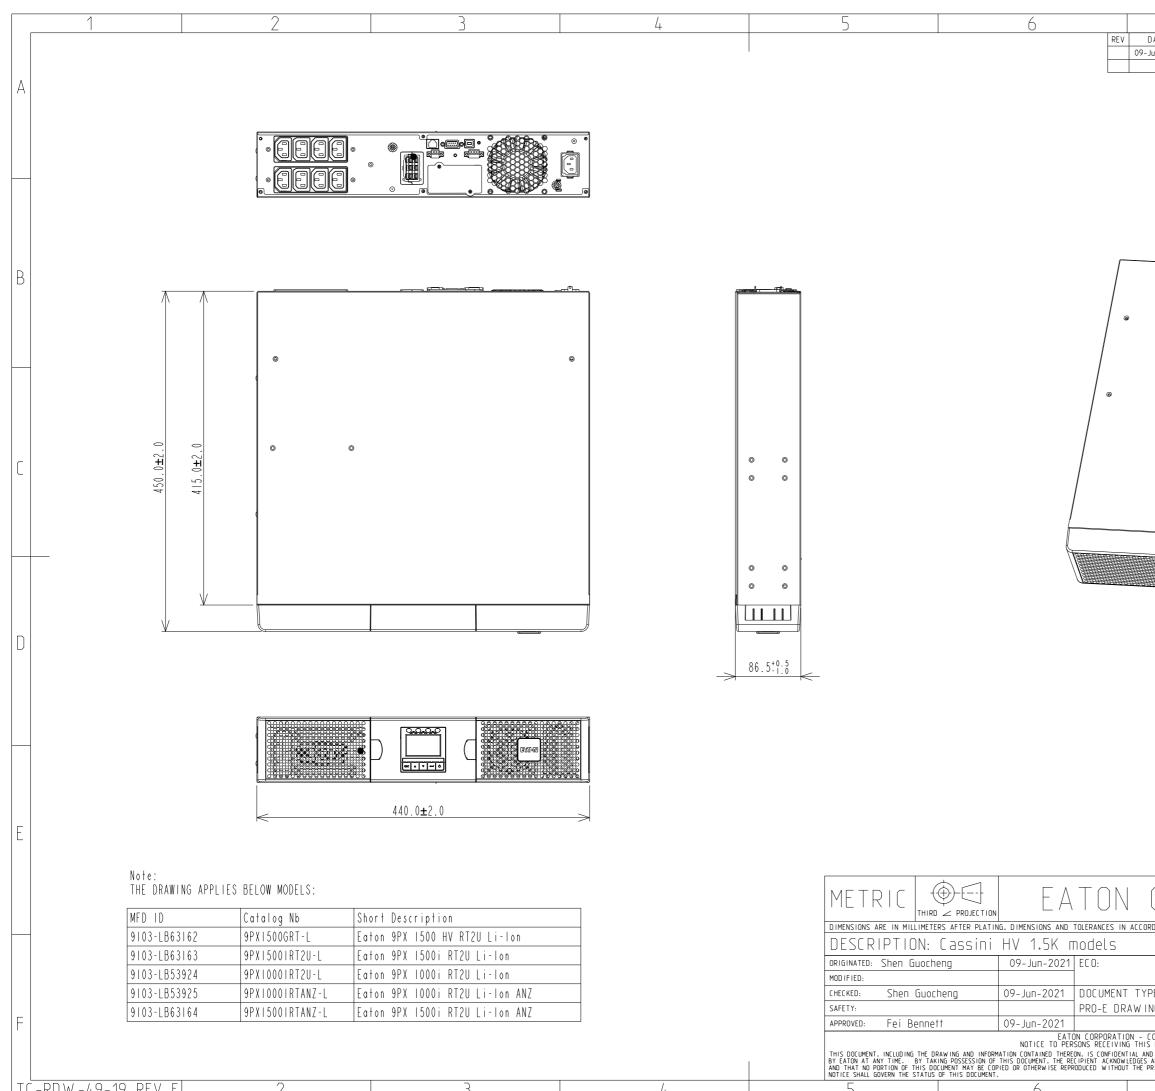

| T(- | -RDW | -49- | - 19 | Rev | E |
|-----|------|------|------|-----|---|

|             | 7                                   |                        |                           | 8                                                                              |                                          | _  |
|-------------|-------------------------------------|------------------------|---------------------------|--------------------------------------------------------------------------------|------------------------------------------|----|
| DATE        | ECO-CODE                            | MODIFIC                |                           | PREPARED                                                                       | APPROVED                                 | _  |
| Jun-2021    |                                     | FIRST                  | ISSUE                     | Shen Guocheng                                                                  | Fei Bennett                              | -  |
|             |                                     |                        |                           |                                                                                |                                          |    |
|             |                                     |                        |                           |                                                                                |                                          | A  |
|             |                                     |                        |                           |                                                                                |                                          |    |
|             |                                     |                        |                           |                                                                                |                                          |    |
|             |                                     |                        |                           |                                                                                |                                          |    |
|             |                                     |                        |                           |                                                                                |                                          |    |
|             |                                     |                        |                           |                                                                                |                                          | -  |
|             |                                     |                        |                           |                                                                                |                                          |    |
|             |                                     |                        |                           |                                                                                |                                          |    |
|             |                                     |                        |                           |                                                                                |                                          |    |
|             |                                     |                        |                           |                                                                                |                                          |    |
|             |                                     |                        |                           |                                                                                | 7                                        | В  |
|             |                                     |                        |                           |                                                                                | Λ                                        |    |
|             |                                     |                        |                           | l l                                                                            | ' \                                      |    |
|             |                                     |                        |                           | /                                                                              | /                                        |    |
|             |                                     |                        |                           | e                                                                              | /                                        |    |
|             |                                     |                        |                           | /                                                                              | /                                        |    |
|             |                                     |                        |                           | /                                                                              | /                                        |    |
| e           | )                                   |                        |                           | / /                                                                            |                                          |    |
|             |                                     |                        |                           | /                                                                              |                                          |    |
|             |                                     |                        |                           | <b>/</b> 0 /                                                                   |                                          |    |
|             |                                     |                        |                           | 0 0                                                                            |                                          |    |
|             |                                     |                        |                           | / •/                                                                           |                                          |    |
|             |                                     |                        |                           | / /                                                                            |                                          |    |
|             |                                     |                        |                           | / /                                                                            |                                          |    |
|             |                                     |                        |                           | ∥. /                                                                           |                                          |    |
|             |                                     |                        |                           | <b>1</b> .,/                                                                   |                                          |    |
|             |                                     |                        |                           | The of                                                                         |                                          |    |
|             |                                     |                        |                           |                                                                                |                                          |    |
| t####       |                                     |                        | 0.000                     |                                                                                |                                          |    |
|             |                                     |                        |                           | C C C C C C C C C C C C C C C C C C C                                          |                                          |    |
|             |                                     |                        |                           |                                                                                |                                          |    |
|             |                                     |                        |                           |                                                                                |                                          | D  |
|             |                                     | 200                    |                           |                                                                                |                                          |    |
|             | SCALE 0.1                           | 200                    |                           |                                                                                |                                          |    |
|             |                                     |                        |                           |                                                                                |                                          |    |
|             |                                     |                        |                           |                                                                                |                                          |    |
|             |                                     |                        |                           |                                                                                |                                          |    |
|             |                                     |                        |                           |                                                                                |                                          |    |
|             |                                     |                        |                           |                                                                                |                                          |    |
|             |                                     |                        |                           |                                                                                |                                          |    |
|             |                                     |                        |                           |                                                                                |                                          |    |
|             |                                     |                        |                           |                                                                                |                                          |    |
|             |                                     |                        |                           |                                                                                |                                          | E  |
|             |                                     |                        |                           |                                                                                |                                          |    |
|             |                                     |                        |                           |                                                                                |                                          |    |
|             |                                     |                        |                           |                                                                                |                                          | 1  |
|             | Kh()k                               | ATI(                   |                           |                                                                                | (•N                                      |    |
|             |                                     |                        |                           |                                                                                |                                          | -  |
| KUANLE W    | TH ASME Y14.5M-1                    | 774. SEE NUIES F       | UK IULERAN                | NLES.                                                                          |                                          |    |
|             | 10                                  |                        | -                         |                                                                                |                                          | -  |
| NAM         | IL:                                 |                        | F                         | REVISION:                                                                      | SIZE: A3                                 | -  |
| PE:         | Ц\/ 1 С                             | 5K UPS                 |                           | STATE:                                                                         | SC ALE:                                  |    |
| NG          |                                     | JN UM3                 |                           | DIAIL:                                                                         | 1.000<br>SHEET:                          | -  |
|             |                                     |                        |                           |                                                                                | 1 OF 1                                   | F  |
|             | IAL AND PROPRIE<br>F AND/OR TECHNIC | TARY<br>AL INFORMATION |                           |                                                                                |                                          | 1' |
| D IS THE EX | CLUSIVE PROPERTY O                  | F EATON CORPORATION    | N, AND IS M<br>N ANY MANN | ERELY ON LOAN AND SUBJEC<br>ER ADVERSE TO THE INTERE<br>CONTRACTUAL PROVISIONS | T TO RECALL                              |    |
| PRIOR WRITI | EN CONSENT OF EATO                  | N. IN THE CASE OF      | CONFLICTING               | CONTRACTUAL PROVISIONS                                                         | , THIS<br>oration - All Rights Reserved. |    |
|             | 7                                   |                        |                           | A 3                                                                            |                                          | _  |
|             |                                     |                        |                           |                                                                                |                                          |    |